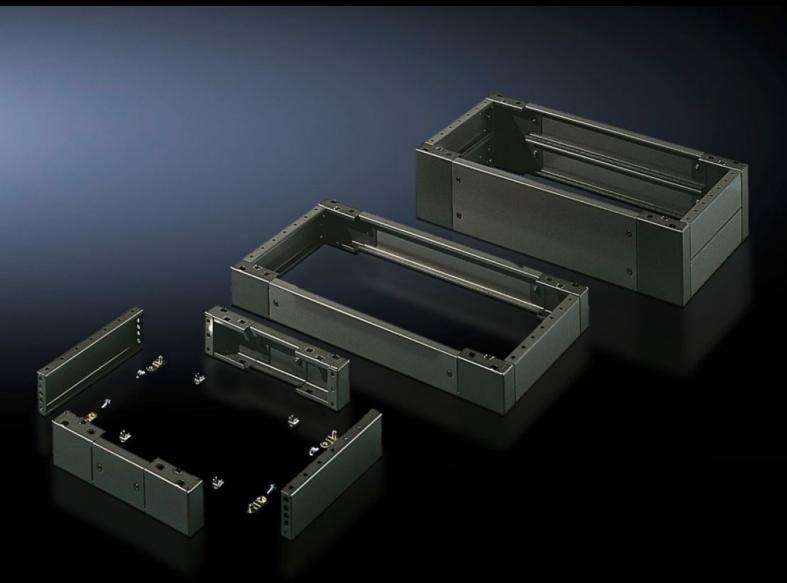

# SO 2826.200 - Base/plinth, complete Sheet steel, for AE, universal consoles TP

Trim panels at the front and rear with fitted corner pieces and side trim panels.

#### **Features**

| Model No.             | SO 2826.200                                                                                                                                                                                                  |
|-----------------------|--------------------------------------------------------------------------------------------------------------------------------------------------------------------------------------------------------------|
| Product description   | Trim panels at the front and rear with fitted corner pieces and side trim panels.                                                                                                                            |
| Material              | Sheet steel                                                                                                                                                                                                  |
| Surface finish        | Spray-finished                                                                                                                                                                                               |
| Colour                | RAL 7022                                                                                                                                                                                                     |
| Supply includes       | 4 corner pieces 2 trim panels front/rear 2 trim panels, side Assembly parts for mounting on the enclosure 1 trim panel front/rear x 200 mm 2 trim panels, front/rear, x 100 mm 4 trim panels, side, x 100 mm |
| Dimensions            | Height: 200 mm<br>Depth: 279 mm                                                                                                                                                                              |
| To fit                | Enclosure type: AE<br>Width: = 600 mm<br>Depth: = 300 mm                                                                                                                                                     |
| Packs of              | 1 pc(s).                                                                                                                                                                                                     |
| Net weight            | 8.811                                                                                                                                                                                                        |
| Gross weight          | 9.275                                                                                                                                                                                                        |
| Customs tariff number | 94039910                                                                                                                                                                                                     |
| EAN                   | 4028177032941                                                                                                                                                                                                |
| ETIM 9                | EC000721                                                                                                                                                                                                     |
| ETIM 8                | EC000721                                                                                                                                                                                                     |