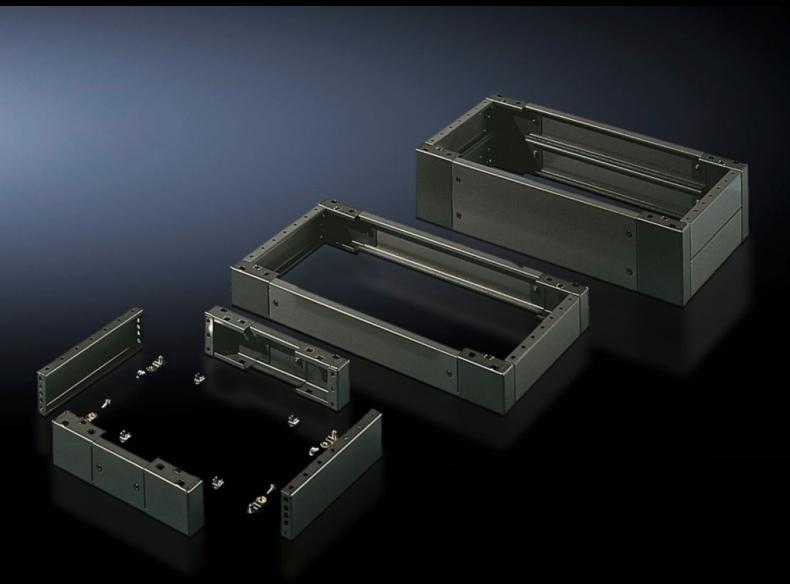

# SO 2828.200 - Base/plinth, complete Sheet steel, for AE, universal consoles TP

Trim panels at the front and rear with fitted corner pieces and side trim panels.

#### **Features**

| Model No.             | SO 2828.200                                                                                                                                                                                                  |
|-----------------------|--------------------------------------------------------------------------------------------------------------------------------------------------------------------------------------------------------------|
| Product description   | Trim panels at the front and rear with fitted corner pieces and side trim panels.                                                                                                                            |
| Material              | Sheet steel                                                                                                                                                                                                  |
| Surface finish        | Spray-finished                                                                                                                                                                                               |
| Colour                | RAL 7022                                                                                                                                                                                                     |
| Supply includes       | 4 corner pieces 2 trim panels front/rear 2 trim panels, side Assembly parts for mounting on the enclosure 1 trim panel front/rear x 200 mm 2 trim panels, front/rear, x 100 mm 4 trim panels, side, x 100 mm |
| Dimensions            | Height: 200 mm<br>Depth: 279 mm                                                                                                                                                                              |
| To fit                | Enclosure type: AE<br>Width: = 800 mm<br>Depth: = 300 mm                                                                                                                                                     |
| Packs of              | 1 pc(s).                                                                                                                                                                                                     |
| Net weight            | 10.217                                                                                                                                                                                                       |
| Gross weight          | 10.4                                                                                                                                                                                                         |
| Customs tariff number | 94039910                                                                                                                                                                                                     |
| EAN                   | 4028177032972                                                                                                                                                                                                |
| ETIM 9                | EC000721                                                                                                                                                                                                     |
| ETIM 8                | EC000721                                                                                                                                                                                                     |