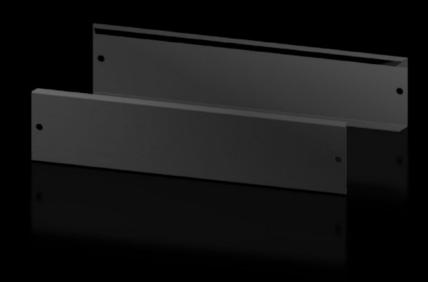

# AX 2830.061 - Base/plinth trim panels, front and rear for AX

The base/plinth trim panels at the front and rear provide a wide opening for optimum access to the screw connection and simple cable entry.

#### **Features**

| Model No.           | AX 2830.061                                                                                                                                                                                                                     |
|---------------------|---------------------------------------------------------------------------------------------------------------------------------------------------------------------------------------------------------------------------------|
| Design              | New version                                                                                                                                                                                                                     |
| Product description | The base/plinth trim panels at the front and rear provide a wide opening for optimum access to the screw connection and simple cable entry.                                                                                     |
| Material            | Base/plinth trim panel front/rear: Sheet steel                                                                                                                                                                                  |
| Colour              | RAL 9005                                                                                                                                                                                                                        |
| Supply includes     | 2 base/plinth trim panels, front/rear                                                                                                                                                                                           |
| Note                | Base/plinth elements are required at the side to finish off a base/<br>plinth unit<br>Components from the 1st generation base/plinth system cannot be<br>combined with components from the 2nd generation base/plinth<br>system |
| Dimensions          | Height: 100 mm                                                                                                                                                                                                                  |
| To fit              | Enclosure type: AX<br>Width: = 600 mm                                                                                                                                                                                           |
| Packs of            | 2 pc(s).                                                                                                                                                                                                                        |
| Net weight          | 1.28                                                                                                                                                                                                                            |
| Gross weight        | 1.371                                                                                                                                                                                                                           |
|                     |                                                                                                                                                                                                                                 |