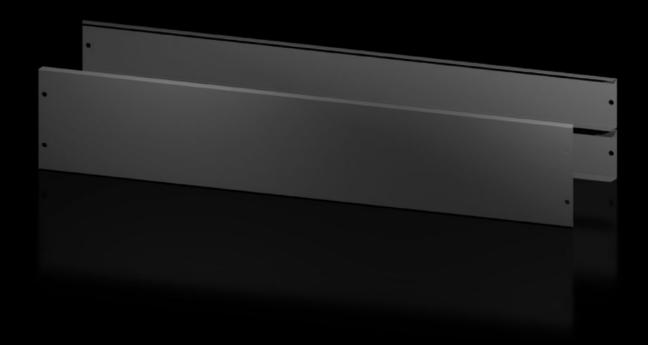

# AX 2830.122 - Base/plinth trim panels, front and rear for AX

The base/plinth trim panels at the front and rear provide a wide opening for optimum access to the screw connection and simple cable entry.

#### **Features**

| Model No.           | AX 2830.122                                                                                                                                                                                                                     |
|---------------------|---------------------------------------------------------------------------------------------------------------------------------------------------------------------------------------------------------------------------------|
| Design              | New version                                                                                                                                                                                                                     |
| Product description | The base/plinth trim panels at the front and rear provide a wide opening for optimum access to the screw connection and simple cable entry.                                                                                     |
| Material            | Base/plinth trim panel front/rear: Sheet steel                                                                                                                                                                                  |
| Colour              | RAL 9005                                                                                                                                                                                                                        |
| Supply includes     | 2 base/plinth trim panels, front/rear                                                                                                                                                                                           |
| Note                | Base/plinth elements are required at the side to finish off a base/<br>plinth unit<br>Components from the 1st generation base/plinth system cannot be<br>combined with components from the 2nd generation base/plinth<br>system |
| Dimensions          | Height: 200 mm                                                                                                                                                                                                                  |
| To fit              | Enclosure type: AX<br>Width: = 1,200 mm                                                                                                                                                                                         |
| Packs of            | 2 pc(s).                                                                                                                                                                                                                        |
| Net weight          | 6                                                                                                                                                                                                                               |
| Gross weight        | 6.163                                                                                                                                                                                                                           |
|                     |                                                                                                                                                                                                                                 |