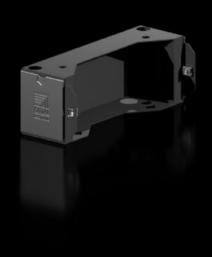

# AX 2830.310 - Base/plinth components, sides for AX

Base/plinth component for mounting in the depth and for stabilising the base/plinth.

#### **Features**

| Model No.             | AX 2830.310                                                                                                                         |
|-----------------------|-------------------------------------------------------------------------------------------------------------------------------------|
| Design                | New version                                                                                                                         |
| Product description   | Base/plinth component for mounting in the depth and for stabilising the base/plinth.                                                |
| Material              | Base/plinth components: Sheet steel<br>Cover caps: Plastic                                                                          |
| Colour                | RAL 9005                                                                                                                            |
| Supply includes       | 2 base/plinth components<br>2 cover caps<br>Assembly parts                                                                          |
| Note                  | Components from the 1st generation base/plinth system cannot be combined with components from the 2nd generation base/plinth system |
| Dimensions            | Height: 100 mm                                                                                                                      |
| To fit                | Enclosure type: AX<br>Depth: = 300 mm                                                                                               |
| Packs of              | 2 pc(s).                                                                                                                            |
| Net weight            | 1.96                                                                                                                                |
| Gross weight          | 2.065                                                                                                                               |
| Customs tariff number | 94039910                                                                                                                            |
| EAN                   | 4028177037625                                                                                                                       |
|                       |                                                                                                                                     |