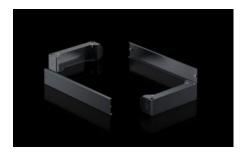

# AX 2830.310 - Base/plinth components, sides for AX

Base/plinth component for mounting in the depth and for stabilising the base/plinth.

#### **Features**

| Model No.             | AX 2830.310                                                                                                                         |
|-----------------------|-------------------------------------------------------------------------------------------------------------------------------------|
| Design                | New version                                                                                                                         |
| Product description   | Base/plinth component for mounting in the depth and for stabilising the base/plinth.                                                |
| Material              | Base/plinth components: Sheet steel<br>Cover caps: Plastic                                                                          |
| Colour                | RAL 9005                                                                                                                            |
| Supply includes       | 2 base/plinth components<br>2 cover caps<br>Assembly parts                                                                          |
| Note                  | Components from the 1st generation base/plinth system cannot be combined with components from the 2nd generation base/plinth system |
| Dimensions            | Height: 100 mm                                                                                                                      |
| To fit                | Enclosure type: AX<br>Depth: = 300 mm                                                                                               |
| Packs of              | 2 pc(s).                                                                                                                            |
| Net weight            | 1.96                                                                                                                                |
| Gross weight          | 2.065                                                                                                                               |
| Customs tariff number | 94039910                                                                                                                            |
| EAN                   | 4028177037625                                                                                                                       |
|                       |                                                                                                                                     |