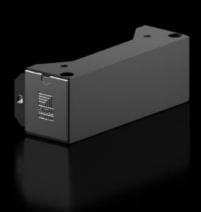

# AX 2830.310 - Base/plinth components, sides for AX

Base/plinth component for mounting in the depth and for stabilising the base/plinth.

#### **Features**

| Model No.             | AX 2830.310                                                                                                                         |
|-----------------------|-------------------------------------------------------------------------------------------------------------------------------------|
| Design                | New version                                                                                                                         |
| Product description   | Base/plinth component for mounting in the depth and for stabilising the base/plinth.                                                |
| Material              | Base/plinth components: Sheet steel<br>Cover caps: Plastic                                                                          |
| Colour                | RAL 9005                                                                                                                            |
| Supply includes       | 2 base/plinth components<br>2 cover caps<br>Assembly parts                                                                          |
| Note                  | Components from the 1st generation base/plinth system cannot be combined with components from the 2nd generation base/plinth system |
| Dimensions            | Height: 100 mm                                                                                                                      |
| To fit                | Enclosure type: AX<br>Depth: = 300 mm                                                                                               |
| Packs of              | 2 pc(s).                                                                                                                            |
| Net weight            | 1.96                                                                                                                                |
| Gross weight          | 2.065                                                                                                                               |
| Customs tariff number | 94039910                                                                                                                            |
| EAN                   | 4028177037625                                                                                                                       |
|                       |                                                                                                                                     |