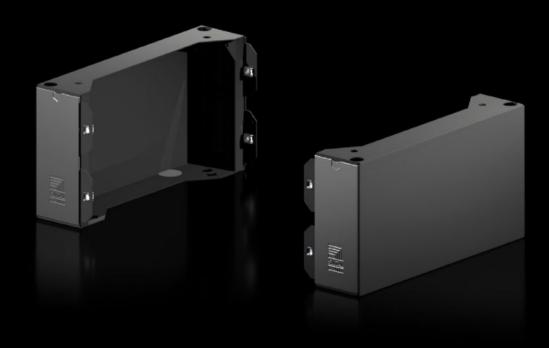

# AX 2830.420 - Base/plinth components, sides for AX

Base/plinth component for mounting in the depth and for stabilising the base/plinth.

#### **Features**

| Model No.             | AX 2830.420                                                                                                                         |  |
|-----------------------|-------------------------------------------------------------------------------------------------------------------------------------|--|
| Design                | New version                                                                                                                         |  |
| Product description   | Base/plinth component for mounting in the depth and for stabilising the base/plinth.                                                |  |
| Material              | Base/plinth components: Sheet steel<br>Cover caps: Plastic                                                                          |  |
| Colour                | RAL 9005                                                                                                                            |  |
| Supply includes       | 2 base/plinth components<br>2 cover caps<br>Assembly parts                                                                          |  |
| Note                  | Components from the 1st generation base/plinth system cannot be combined with components from the 2nd generation base/plinth system |  |
| Dimensions            | Height: 200 mm                                                                                                                      |  |
| To fit                | Enclosure type: AX<br>Depth: = 400 mm                                                                                               |  |
| Packs of              | 2 pc(s).                                                                                                                            |  |
| Net weight            | 3.9                                                                                                                                 |  |
| Gross weight          | 3.945                                                                                                                               |  |
| Customs tariff number | 94039910                                                                                                                            |  |
| EAN                   | 4028177037687                                                                                                                       |  |
|                       |                                                                                                                                     |  |