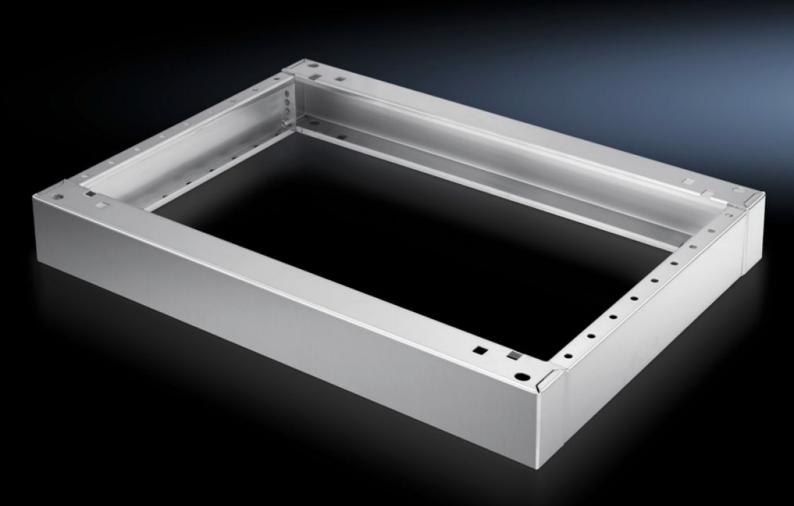

## SO 2865.000 - Base/plinth, complete Stainless steel, for one-piece consoles

Where necessary, 2 base/plinths may be installed one above the other.