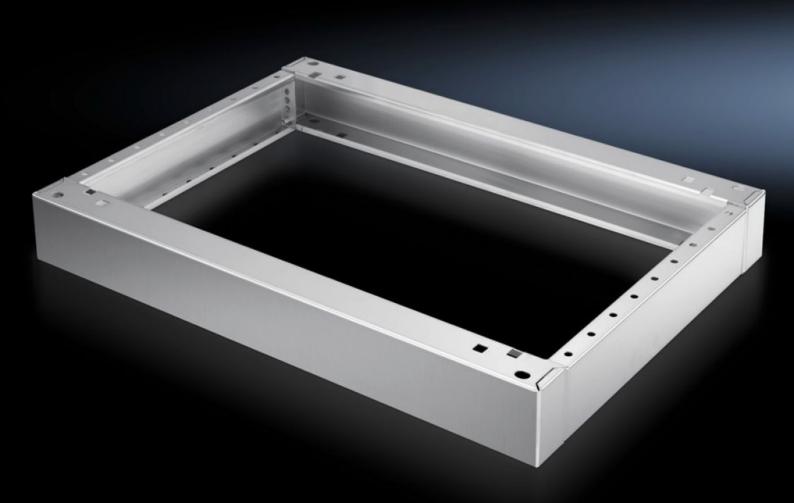

## SO 2869.000 - Base/plinth, complete Stainless steel, for one-piece consoles

Where necessary, 2 base/plinths may be installed one above the other.

## Features

| SO 2869.000                                                                                     |
|-------------------------------------------------------------------------------------------------|
| Where necessary, 2 base/plinths may be installed one above the other.                           |
| Stainless steel 1.4301 (AISI 304)                                                               |
| Brushed                                                                                         |
| 2 trim panels front/rear<br>2 trim panels, side<br>Assembly parts for mounting on the enclosure |
| Height: 100 mm                                                                                  |
| Enclosure type: One-piece console, stainless steel<br>Width: = 800 mm<br>Depth: = 400 mm        |
| 1 pc(s).                                                                                        |
| 7.317                                                                                           |
| 7.702                                                                                           |
| 94039910                                                                                        |
| 4028177033696                                                                                   |
| EC000721                                                                                        |
| EC000721                                                                                        |
| 27182003                                                                                        |
|                                                                                                 |