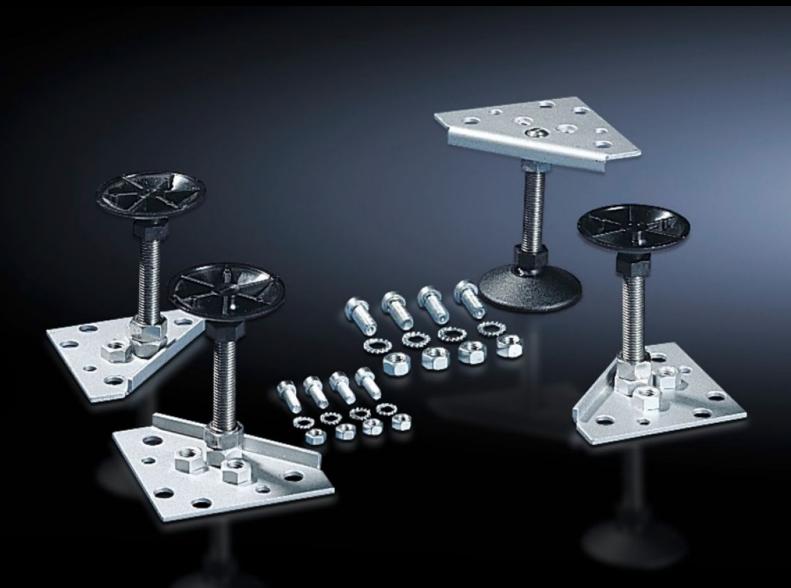

## SO 2890.000 - Levelling feet for base/plinth TS, stainless steel and base/plinth, complete, stainless steel

For direct mounting underneath the TS base/plinth and the base/plinth, complete. For unhindered access e.g. when cleaning the floor, and to compensate for floor irregularities.

## **Features**

| Model No.                                 | SO 2890.000                                                                                                                                                                             |
|-------------------------------------------|-----------------------------------------------------------------------------------------------------------------------------------------------------------------------------------------|
| Product description                       | For direct mounting underneath the base/plinth TS and the base/<br>plinth, complete. For unhindered access e.g. when cleaning the<br>floor, and to compensate for floor irregularities. |
| Benefits                                  | Unhindered access, e.g. for floor cleaning To compensate for height differences with floor irregularities                                                                               |
| Material                                  | Stainless steel 1.4301 (AISI 304)                                                                                                                                                       |
| Installation options                      | For direct mounting underneath the base/plinth TS and the base/plinth, complete                                                                                                         |
| Max. load capacity (static) per component | 400 kg                                                                                                                                                                                  |
| Dimensions                                | Thread: M16                                                                                                                                                                             |
| Levelling range                           | 45 - 120 mm                                                                                                                                                                             |
| Packs of                                  | 4 pc(s).                                                                                                                                                                                |
| Net weight                                | 2.4                                                                                                                                                                                     |
| Gross weight                              | 2.74                                                                                                                                                                                    |
| Customs tariff number                     | 73181900                                                                                                                                                                                |
| EAN                                       | 4028177034044                                                                                                                                                                           |
| ETIM 9                                    | EC000721                                                                                                                                                                                |
| ETIM 8                                    | EC000721                                                                                                                                                                                |
| ECLASS 8.0                                | 27182003                                                                                                                                                                                |
|                                           |                                                                                                                                                                                         |