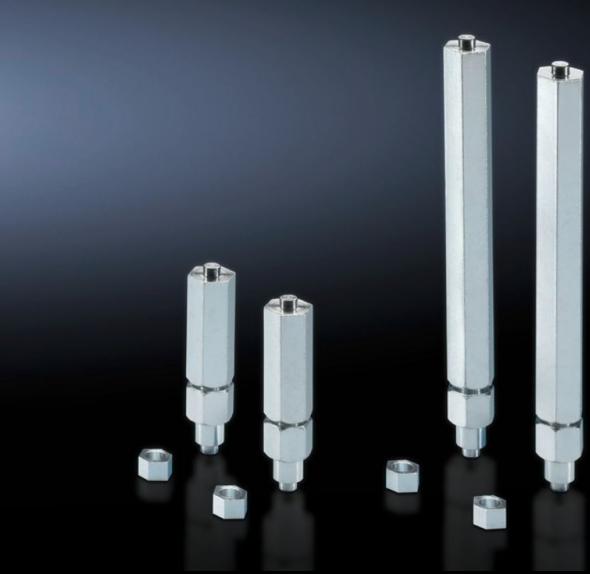

# SZ 2892.000 - Levelling component for base/plinth, complete and base/plinth, static

For retrospective installation through the corner piece and levelling of floor unevenness at the installation site up to a maximum of 15 mm.

#### **Features**

| Model No.                                 | SZ 2892.000                                                                                                                                    |
|-------------------------------------------|------------------------------------------------------------------------------------------------------------------------------------------------|
| Benefits                                  | A door offset caused by uneven flooring can be corrected<br>Installed on the assembled enclosure, i.e. no need to plan levelling<br>in advance |
| Applications                              | Compensation of max. 15 mm floor unevenness at the installation site                                                                           |
| Supply includes                           | Assembly parts                                                                                                                                 |
| For base/plinth trim height               | 200 mm                                                                                                                                         |
| Max. load capacity (static) per component | 250 kg                                                                                                                                         |
| Adjustment tool                           | Hex spanner SW 19                                                                                                                              |
| Installation options                      | Installed through the corner piece of the base/plinth component                                                                                |
| Note                                      | Check the load capacity of the floor.                                                                                                          |
| Packs of                                  | 4 pc(s).                                                                                                                                       |
| Net weight                                | 1.6                                                                                                                                            |
| Gross weight                              | 1.665                                                                                                                                          |
| Customs tariff number                     | 73181900                                                                                                                                       |