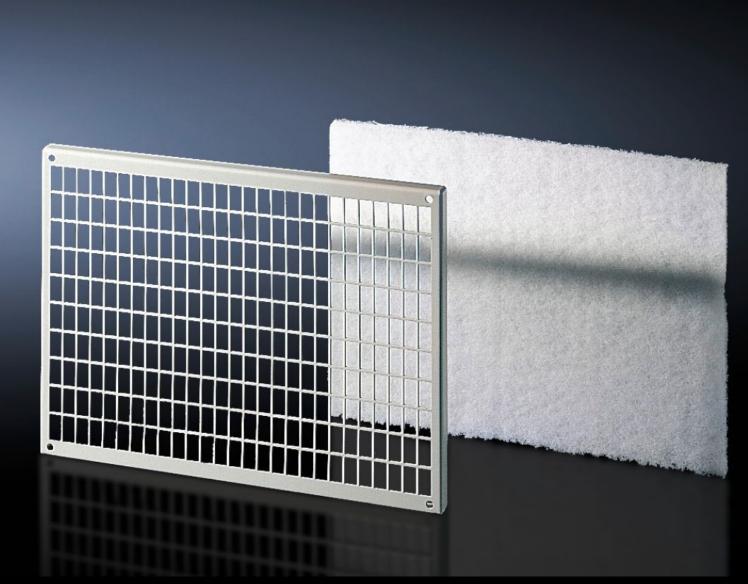

### SK 3174.000 - Chopped-fibre filter mat

Spare filter mats for roof-mounted fans, fan-and-filter units or thermoelectric coolers, for effective protection of enclosure components from dirt, dust and water.

#### **Features**

| Model No.             | SK 3174.000                                                                                                                                                                                                                                                                                    |
|-----------------------|------------------------------------------------------------------------------------------------------------------------------------------------------------------------------------------------------------------------------------------------------------------------------------------------|
| Design                | For filter holders                                                                                                                                                                                                                                                                             |
| Product description   | Made of chopped-fibre mat with a progressive structure. Temperature-resistant to 100 °C, self-extinguishing category F1 to DIN 53 438. Dust-laden air side: Open structure. Clean-air side: Closed structure. Reliable filtering of virtually all types of dust from a particle size of 10 μm. |
| Material              | Chemical fibres                                                                                                                                                                                                                                                                                |
| Note                  | Performance data, protection category and device approvals are only guaranteed when used in conjunction with original Rittal filter mats.                                                                                                                                                      |
| To fit Model No.      | 3175.000                                                                                                                                                                                                                                                                                       |
| Dimensions            | Width: 338 mm<br>Height: 242 mm<br>Depth: 17 mm                                                                                                                                                                                                                                                |
| Filter class          | to DIN EN 779: G2                                                                                                                                                                                                                                                                              |
| Packs of              | 3 pc(s).                                                                                                                                                                                                                                                                                       |
| Net weight            | 0.045                                                                                                                                                                                                                                                                                          |
| Gross weight          | 0.08                                                                                                                                                                                                                                                                                           |
| Customs tariff number | 56039390                                                                                                                                                                                                                                                                                       |
| EAN                   | 4028177038158                                                                                                                                                                                                                                                                                  |
| ETIM 9                | EC002513                                                                                                                                                                                                                                                                                       |
| ETIM 8                | EC002513                                                                                                                                                                                                                                                                                       |
| ECLASS 8.0            | 27180706                                                                                                                                                                                                                                                                                       |