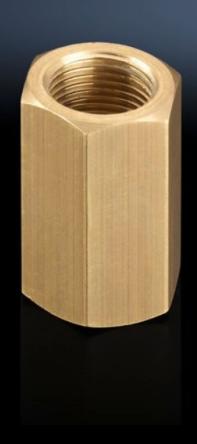

## SK 3201.900 - Fitting G %"

The G %" internal threaded adaptor can be used to create fixed piping on the air/water heat exchanger for both the inlet and return.

#### **Features**

| Model No.                         | SK 3201.900                                                                                                                          |
|-----------------------------------|--------------------------------------------------------------------------------------------------------------------------------------|
| Product description               | The G ¾" internal threaded adaptor can be used to create fixed piping on the air/water heat exchanger for both the inlet and return. |
| Material                          | Brass                                                                                                                                |
| Valve design                      | G¾" internal thread                                                                                                                  |
| To fit Model No.                  | 3209                                                                                                                                 |
|                                   | 3210                                                                                                                                 |
|                                   | 3363                                                                                                                                 |
|                                   | 3364                                                                                                                                 |
|                                   | 3373                                                                                                                                 |
|                                   | 3374                                                                                                                                 |
|                                   | 3375                                                                                                                                 |
| OUT_PRESSURE_ADJUSTMENT_R<br>ANGE | 1 - 10 bar                                                                                                                           |
| Packs of                          | 2 pc(s).                                                                                                                             |
| Net weight                        | 0.13                                                                                                                                 |
| Gross weight                      | 0.131                                                                                                                                |
| Customs tariff number             | 83015000                                                                                                                             |
| EAN                               | 4028177669420                                                                                                                        |
| ETIM 9                            | EC002620                                                                                                                             |
| ETIM 8                            | EC002620                                                                                                                             |
| ECLASS 8.0                        | 27189261                                                                                                                             |