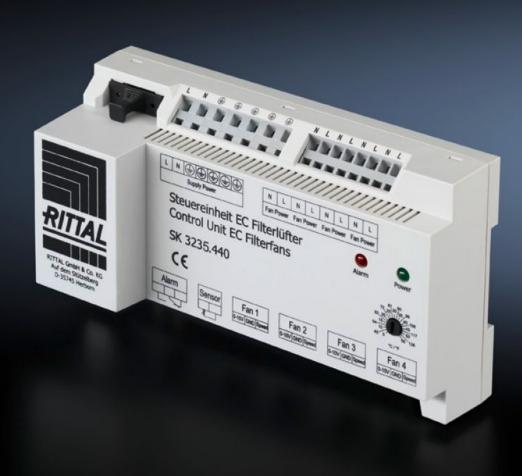

### SK 3235.460 - EC speed control Control unit for EC fan

Temperature-dependent speed control for EC fan-and-filter units to reduce noise and save energy.

#### Features

| Model No.               | SK 3235.460                                                                                                                        |
|-------------------------|------------------------------------------------------------------------------------------------------------------------------------|
| Product description     | Temperature-dependent speed control for EC fans to reduce noise<br>and save energy. The function of the fan can also be monitored. |
| Function principle      | Activation and monitoring of up to 4 EC filter fans                                                                                |
|                         | For mounting on a 35 mm support rail EN 50 022                                                                                     |
|                         | External temperature sensor to record the actual temperature<br>Status LED to display the operating status                         |
|                         | Alarm relay for reporting overtemperature, fan defect, cable break<br>and sensor failure                                           |
| Supply includes         | Speed control                                                                                                                      |
|                         | NTC sensor, length 1.80 m                                                                                                          |
| Packs of                | 1 pc(s).                                                                                                                           |
| Speed                   | 100 %                                                                                                                              |
| To fit Model No.        | 3240.900                                                                                                                           |
|                         | 3241.900                                                                                                                           |
|                         | 3243.900                                                                                                                           |
|                         | 3244.900                                                                                                                           |
|                         | 3245.900                                                                                                                           |
|                         | 3245.910                                                                                                                           |
|                         | 3245.908                                                                                                                           |
|                         | 3245.918                                                                                                                           |
|                         | 3245.800                                                                                                                           |
|                         | 3245.810                                                                                                                           |
| Setting range           | 5 °C55 °C                                                                                                                          |
| Rated operating voltage | 100 V – 250 V, 50 Hz/60 Hz                                                                                                         |
| Net weight              | 0.46                                                                                                                               |
| Gross weight            | 0.505                                                                                                                              |
|                         |                                                                                                                                    |