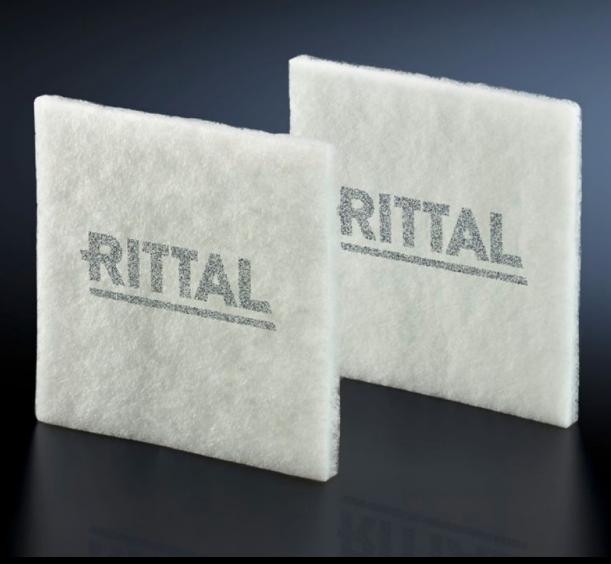

## SK 3237.055 - Chopped-fibre filter mat

Spare filter mats for roof-mounted fans, fan-and-filter units or thermoelectric coolers, for effective protection of enclosure components from dirt, dust and water.

#### **Features**

| Model No.           | SK 3237.055                                                                                                                                                                                                                                                                                          |
|---------------------|------------------------------------------------------------------------------------------------------------------------------------------------------------------------------------------------------------------------------------------------------------------------------------------------------|
| Design              | for filter fans                                                                                                                                                                                                                                                                                      |
| Product description | Made of chopped-fibre mat with a progressive structure. Temperature-resistant to 100 °C, self-extinguishing category F1 to DIN 53 438. Dust-laden air side: Open structure. Clean-air side: Closed structure. Reliable filtering of virtually all types of dust from a particle size of 10 $\mu m$ . |
| Material            | Chemical fibres                                                                                                                                                                                                                                                                                      |
| Colour              | White                                                                                                                                                                                                                                                                                                |
| Note                | No suitable for use in EMC filter fans.                                                                                                                                                                                                                                                              |
| To fit Model No.    | 3237.3xx/3237.7xx                                                                                                                                                                                                                                                                                    |
| Dimensions          | Width: 89 mm<br>Height: 89 mm<br>Depth: 10 mm                                                                                                                                                                                                                                                        |
| Filter class        | to DIN EN 779: G2<br>to DIN EN ISO 16890: ISO Coarse 50%                                                                                                                                                                                                                                             |
| Packs of            | 50 pc(s).                                                                                                                                                                                                                                                                                            |
| Net weight          | 0.05                                                                                                                                                                                                                                                                                                 |
| Gross weight        | 0.164                                                                                                                                                                                                                                                                                                |