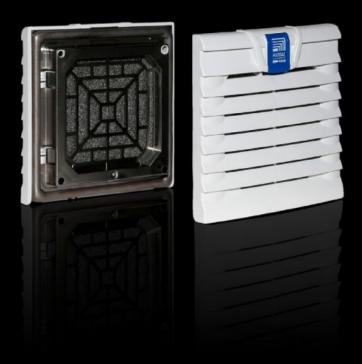

## SK 3237.060 - Outlet filter EMC

For ventilation by convection, an outlet filter can be fitted in both the upper and lower sections of the enclosure.

#### **Features**

| Model No.                            | SK 3237.060                                                                                                        |
|--------------------------------------|--------------------------------------------------------------------------------------------------------------------|
| Design                               | EMC                                                                                                                |
| Product description                  | For ventilation by convection, an outlet filter can be installed in the upper and lower sections of the enclosure. |
| Material                             | ABS                                                                                                                |
| Colour                               | RAL 7035                                                                                                           |
| Supply includes                      | Outlet filter<br>EMC filter mat                                                                                    |
| Mounting cut-out                     | Cut-out width: 92 mm<br>Cut-out height: 92 mm                                                                      |
| To fit Model No.                     | SK 3237.6xx                                                                                                        |
| Dimensions                           | Width: 116.5 mm<br>Height: 116.5 mm<br>Depth: 16 mm                                                                |
| IP protection category to IEC 60 529 | IP54 incl. EMC filter mat<br>IP 56 with EMC filter mat and hose-proof hood                                         |
| Packs of                             | 1 pc(s).                                                                                                           |
| Net weight                           | 0.1                                                                                                                |
| Gross weight                         | 0.148                                                                                                              |
|                                      |                                                                                                                    |