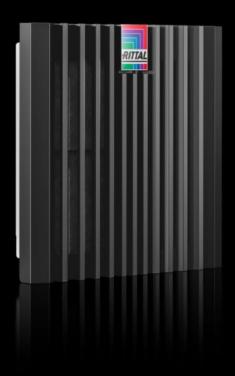

#### SK 3239.308 - Blue e+ outlet filter

The outlet filter is used in conjunction with the corresponding fan-and-filter unit to dissipate heat loss from enclosures, ventilate the enclosure and protect temperature-sensitive components. This is achieved through the direct infeed of ambient air, the temperature of which must be lower than the permissible internal temperature of the enclosure.

#### **Features**

| Model No.        | SK 3239.308                                                                                                                                                      |
|------------------|------------------------------------------------------------------------------------------------------------------------------------------------------------------|
| Design           | wall-mounted                                                                                                                                                     |
| Benefits         | Easy filter changes, thanks to a new opening mechanism on the louvred grille Faster installation on the enclosure with optimised detent hooks Tool-free assembly |
| Material         | Plastic                                                                                                                                                          |
| Colour           | RAL 9005                                                                                                                                                         |
| Supply includes  | Outlet filter<br>Pleated filter                                                                                                                                  |
| Mounting cut-out | Cut-out width: 177 mm<br>Cut-out height: 177 mm                                                                                                                  |
| To fit Model No. | SK 3239.7xx                                                                                                                                                      |
| Dimensions       | Width: 204 mm<br>Height: 204 mm<br>Depth: 45.8 mm                                                                                                                |