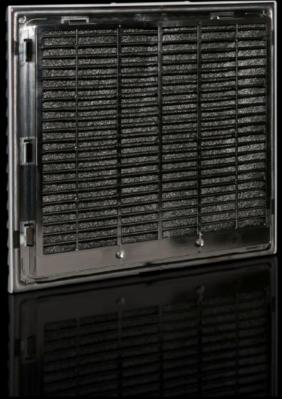

### SK 3240.060 - Outlet filter EMC

For ventilation by convection, an outlet filter can be fitted in both the upper and lower sections of the enclosure.

#### **Features**

| Model No.                            | SK 3240.060                                                                                                        |
|--------------------------------------|--------------------------------------------------------------------------------------------------------------------|
| Design                               | EMC                                                                                                                |
| Product description                  | For ventilation by convection, an outlet filter can be installed in the upper and lower sections of the enclosure. |
| Material                             | ABS                                                                                                                |
| Colour                               | RAL 7035                                                                                                           |
| Supply includes                      | Outlet filter<br>EMC filter mat                                                                                    |
| Mounting cut-out                     | Cut-out width: 224 mm<br>Cut-out height: 224 mm                                                                    |
| To fit Model No.                     | SK 3240.6xx/3241.6xx                                                                                               |
| Dimensions                           | Width: 255 mm<br>Height: 255 mm<br>Depth: 25 mm                                                                    |
| IP protection category to IEC 60 529 | IP54 incl. EMC filter mat IP 56 with EMC filter mat and hose-proof hood                                            |
| Packs of                             | 1 pc(s).                                                                                                           |
| Net weight                           | 0.59                                                                                                               |
| Gross weight                         | 0.599                                                                                                              |
|                                      |                                                                                                                    |