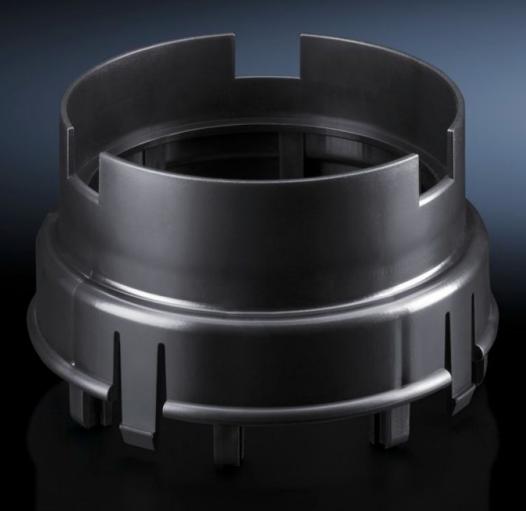

## SK 3286.840 - Air duct adaptor for air duct system and shallow air duct system

The adaptor serves as a connection between the cooling unit (air inlet opening) and the air-duct system. Suitable for roof-mounted cooling units 3359.XXX and 3382.XXX

## Features

| Model No.             | SK 3286.840                                                                                                           |
|-----------------------|-----------------------------------------------------------------------------------------------------------------------|
| Product description   | The adaptor serves as a connection between the roof-mounted cooling unit (air inlet opening) and the air-duct system. |
| Material              | ABS                                                                                                                   |
| Colour                | RAL 9005                                                                                                              |
| To fit Model No.      | 3359<br>3382                                                                                                          |
| Packs of              | 1 pc(s).                                                                                                              |
| Net weight            | 0.06                                                                                                                  |
| Gross weight          | 0.071                                                                                                                 |
| Customs tariff number | 84159000                                                                                                              |
| EAN                   | 4028177686410                                                                                                         |
| ETIM 9                | EC002515                                                                                                              |
| ETIM 8                | EC002515                                                                                                              |
| ECLASS 8.0            | 27180712                                                                                                              |
|                       |                                                                                                                       |