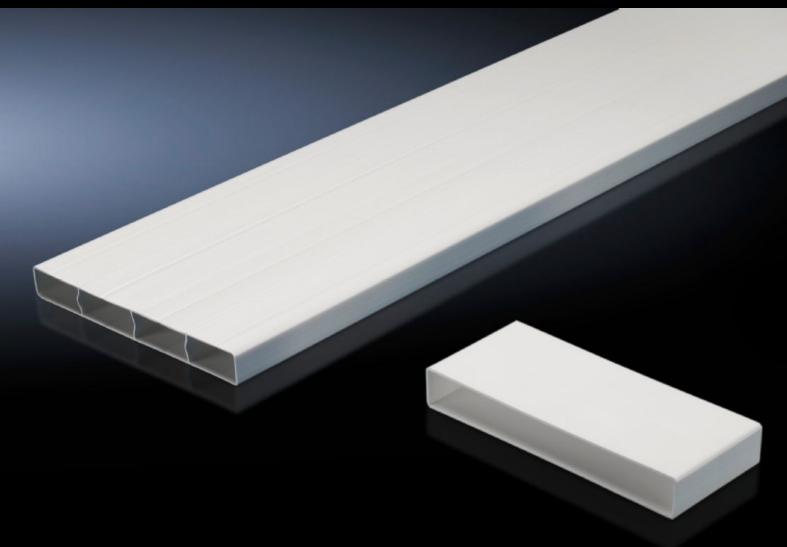

#### SK 3286.860 - Flat duct extension

Extension kit for shallow air duct system 3286.850 for length compensation in the width, depth or height in enclosures.

#### **Features**

| Model No.             | SK 3286.860                                                                                                             |
|-----------------------|-------------------------------------------------------------------------------------------------------------------------|
| Product description   | Extension kit for shallow air duct system 3286.850 for length compensation in the width, depth or height in enclosures. |
| Material              | Flame-resistant plastic to DIN 4102/B1                                                                                  |
| Colour                | RAL 7035                                                                                                                |
| Supply includes       | Shallow duct 1500 mm<br>Connecting piece                                                                                |
| Packs of              | 1 pc(s).                                                                                                                |
| Net weight            | 1.96                                                                                                                    |
| Gross weight          | 2.26                                                                                                                    |
| Customs tariff number | 39269097                                                                                                                |
| EAN                   | 4028177557062                                                                                                           |
| ETIM 9                | EC011217                                                                                                                |
| ETIM 8                | EC011217                                                                                                                |
| ECLASS 8.0            | 22410601                                                                                                                |
|                       |                                                                                                                         |