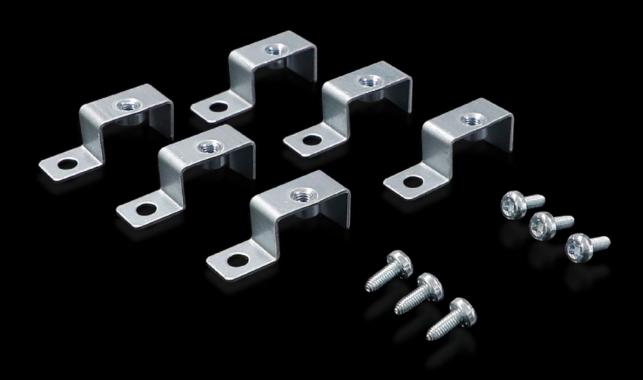

## SK 3313.089 - Side panel attachment kit for LCP

For mounting on a VX standard side panel on an LCP.

## Features

| Model No.             | SK 3313.089                                                         |
|-----------------------|---------------------------------------------------------------------|
| Product description   | For mounting on a VX standard side panel on an LCP.                 |
| Material              | Support: Sheet steel                                                |
| Surface finish        | Sheet steel, zinc-plated                                            |
| Supply includes       | 6 holders<br>Assembly screws<br>Installation and Short User's Guide |
| Packs of              | 1 pc(s).                                                            |
| Net weight            | 0.11                                                                |
| Gross weight          | 0.119                                                               |
| Customs tariff number | 73182900                                                            |
| EAN                   | 4028177967953                                                       |
| ETIM 9                | EC000327                                                            |
| ETIM 8                | EC000327                                                            |
| ECLASS 8.0            | 27409217                                                            |
|                       |                                                                     |