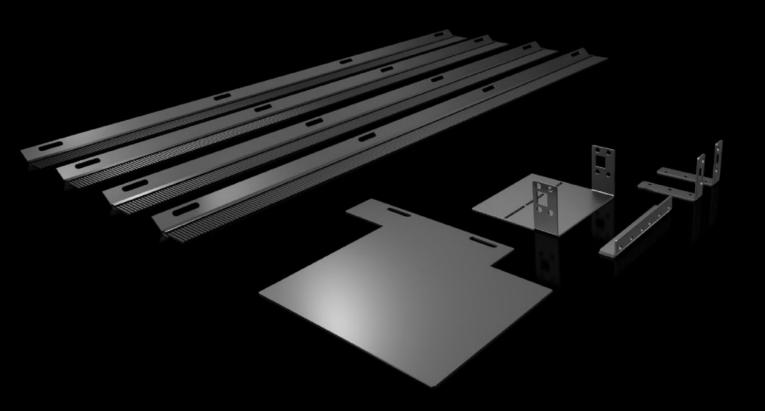

## SK 3313.612 - Brush strip set for LCU CW

To separate the hot/cold zones within a VX IT network/server rack with built-in LCU CW

## Features

| Model No.             | SK 3313.612                                                                                                                                                                             |
|-----------------------|-----------------------------------------------------------------------------------------------------------------------------------------------------------------------------------------|
| Benefits              | To selectively boost the energy efficiency of your climate control<br>system<br>Vertical brush strips for shielding the openings on the enclosure<br>side where the LCU CW is installed |
| Applications          | To separate the hot/cold zones within a enclosure with built-in LCU<br>CW                                                                                                               |
| Material              | Sheet steel<br>Brush strip: Plastic, UL 94-HB                                                                                                                                           |
| Surface finish        | Spray-finished                                                                                                                                                                          |
| Colour                | RAL 9005                                                                                                                                                                                |
| Supply includes       | 4 brush strips<br>4 brackets<br>1 connector piece<br>Assembly parts<br>The supply only includes materials for the enclosure side where the<br>LCU CW is installed.                      |
| Assembly instruction  | The two brush strips inserted between the LCU CW and side panel will need to be shortened                                                                                               |
| To fit                | Width: = 800 mm<br>Height: = 2,000 mm<br>= 2,200 mm                                                                                                                                     |
| Packs of              | 1 pc(s).                                                                                                                                                                                |
| Net weight            | 1.9                                                                                                                                                                                     |
| Gross weight          | 2.075                                                                                                                                                                                   |
| Customs tariff number | 96035000                                                                                                                                                                                |
| EAN                   | 4028177985506                                                                                                                                                                           |