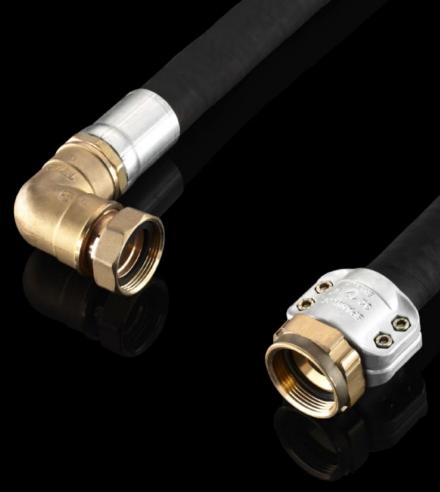

## SK 3313.614 - Connection hose

Flexible connection hose, may be shortened, including union nuts on both sides for connecting the LCP/LCU to existing pipework.

## **Features**

| Model No.                                | SK 3313.614                                                                                                                                                                                                                                           |
|------------------------------------------|-------------------------------------------------------------------------------------------------------------------------------------------------------------------------------------------------------------------------------------------------------|
| Design                                   | Rack cooling<br>CW                                                                                                                                                                                                                                    |
| Product description                      | The LCU cooling water connection is easily connected to the on-site pipework with the water connection kit. The hoses have a 90° bend on one side and a clamping tray on the other, to allow shortening of the hoses. Allows shortening of the hoses. |
| Material                                 | NBR (internal) with steel spiral and fabric inlay                                                                                                                                                                                                     |
| Length                                   | 2.5 m                                                                                                                                                                                                                                                 |
| Water connections                        | G ¾" internal thread                                                                                                                                                                                                                                  |
| Operating temperature range              | -30 °C70 °C                                                                                                                                                                                                                                           |
| Permissible operating pressure (p. max.) | 10 bar                                                                                                                                                                                                                                                |
| Packs of                                 | 2 pc(s).                                                                                                                                                                                                                                              |
| Net weight                               | 5.08                                                                                                                                                                                                                                                  |
| Gross weight                             | 5.485                                                                                                                                                                                                                                                 |
| Customs tariff number                    | 85444290                                                                                                                                                                                                                                              |
| EAN                                      | 4028177983861                                                                                                                                                                                                                                         |
| ETIM 9                                   | EC002515                                                                                                                                                                                                                                              |
| ETIM 8                                   | EC002515                                                                                                                                                                                                                                              |
| ECLASS 8.0                               | 27180712                                                                                                                                                                                                                                              |