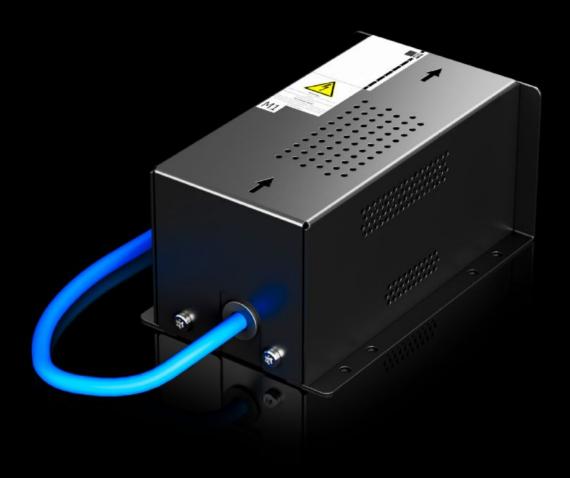

## SK 3314.012 Condensate pump

State: 8/09/2025 (Source: rittal.com/ie-en)

## SK 3314.012 - Condensate pump for LCP Rack/Inline CW

For discharging condensate with LCP rack/inline CW applications.

## **Features**

| Model No.             | SK 3314.012                                                 |
|-----------------------|-------------------------------------------------------------|
| Benefits              | Plug & play installation in all LCP Rack/Inline CW variants |
| Supply includes       | Voltage and control cable                                   |
|                       | Condensate hose                                             |
|                       | Leak sensor                                                 |
|                       | Sealing frame for sensor plate                              |
|                       | Push-fit with reducer                                       |
|                       | Assembly parts                                              |
|                       | Info sheet                                                  |
| To fit Model No.      | SK 3314.xxx                                                 |
| Packs of              | 1 pc(s).                                                    |
| Net weight            | 4.01                                                        |
| Gross weight          | 4.05                                                        |
| Customs tariff number | 84138100                                                    |
| EAN                   | 4028177980334                                               |
| ECLASS 8.0            | 27180704                                                    |
|                       |                                                             |