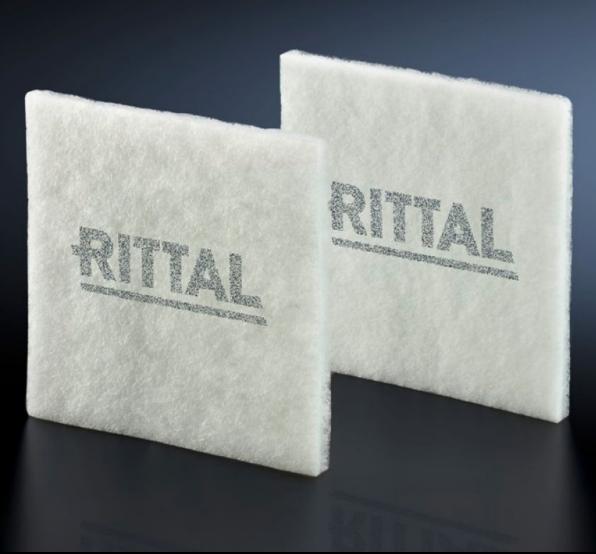

## SK 3327.700 - Chopped-fibre filter mat

Spare filter mats for roof-mounted fans, fan-and-filter units or thermoelectric coolers, for effective protection of enclosure components from dirt, dust and water.

#### **Features**

| Model No.             | SK 3327.700                                                                                                                                                                                                                                                                                    |
|-----------------------|------------------------------------------------------------------------------------------------------------------------------------------------------------------------------------------------------------------------------------------------------------------------------------------------|
| Design                | for filter fans                                                                                                                                                                                                                                                                                |
| Product description   | Made of chopped-fibre mat with a progressive structure. Temperature-resistant to 100 °C, self-extinguishing category F1 to DIN 53 438. Dust-laden air side: Open structure. Clean-air side: Closed structure. Reliable filtering of virtually all types of dust from a particle size of 10 μm. |
| Material              | Chemical fibres                                                                                                                                                                                                                                                                                |
| Note                  | Performance data, protection category and device approvals are only guaranteed when used in conjunction with original Rittal filter mats.                                                                                                                                                      |
| Filter class          | to DIN EN 779: G3<br>to DIN EN ISO 16890: ISO Coarse 50%                                                                                                                                                                                                                                       |
| Packs of              | 5 pc(s).                                                                                                                                                                                                                                                                                       |
| Net weight            | 0.09                                                                                                                                                                                                                                                                                           |
| Gross weight          | 0.093                                                                                                                                                                                                                                                                                          |
| Customs tariff number | 56039390                                                                                                                                                                                                                                                                                       |
| EAN                   | 4028177205314                                                                                                                                                                                                                                                                                  |
| ETIM 9                | EC002513                                                                                                                                                                                                                                                                                       |
|                       |                                                                                                                                                                                                                                                                                                |