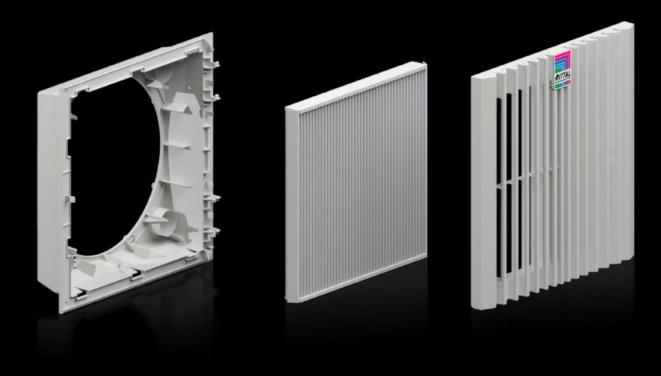

## SK 3399.913 - Filter housing for fan-and-filter units

Complete filter housing unit for tool-free installation in surfaces.

## **Features**

| Model No.             | SK 3399.913                                                                                                                                                     |
|-----------------------|-----------------------------------------------------------------------------------------------------------------------------------------------------------------|
| Design                | wall-mounted                                                                                                                                                    |
| Benefits              | Maximum air throughput via pleated filter included in the delivered<br>state<br>Easy filter changes, thanks to a new opening mechanism on the<br>louvred grille |
|                       | Faster installation on the enclosure with optimised detent hooks Tool-free assembly                                                                             |
| Colour                | RAL 7035                                                                                                                                                        |
| Supply includes       | Complete unit ready to install, including pleated filter                                                                                                        |
| Dimensions            | Width: 255 mm<br>Height: 255 mm                                                                                                                                 |
| Packs of              | 1 pc(s).                                                                                                                                                        |
| Net weight            | 0.95                                                                                                                                                            |
| Gross weight          | 1.024                                                                                                                                                           |
| Customs tariff number | 39269097                                                                                                                                                        |
| EAN                   | 4028177001794                                                                                                                                                   |
| ETIM 8                | EC000320                                                                                                                                                        |
| ECLASS 8.0            | 27180716                                                                                                                                                        |