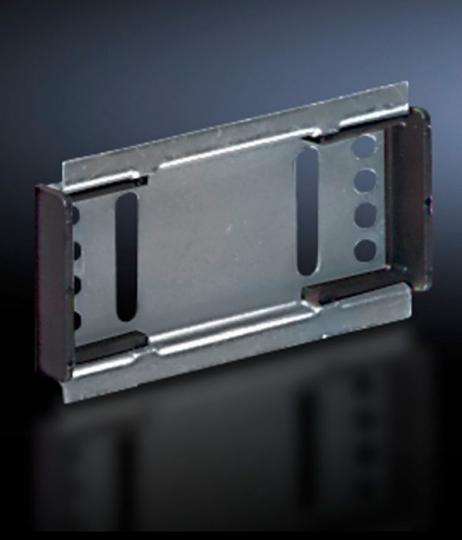

# SV 3548.000 - Support rail 35 x 7.5 mm for Mini-PLS component adaptors

For attaching to the Mini-PLS component adaptor.

#### **Features**

| Model No.                     | SV 3548.000                                                                                                    |
|-------------------------------|----------------------------------------------------------------------------------------------------------------|
| Material                      | Sheet steel                                                                                                    |
| Surface finish                | Zinc-plated                                                                                                    |
| Supply includes               | Assembly screws and side anti-slip guard                                                                       |
| Dimensions                    | Width: 54 mm                                                                                                   |
| Packs of                      | 10 pc(s).                                                                                                      |
| Net weight                    | 0.19                                                                                                           |
| Gross weight                  | 0.197                                                                                                          |
| PCF per pack (cradle-to-gate) | 0.8 kg CO2 eq (Cat B)                                                                                          |
| Note on PCF category          | Category B: PCF value (cradle-to-gate) based on the product weight, approximately calculated and self-declared |
| Customs tariff number         | 73269098                                                                                                       |
| EAN                           | 4028177044135                                                                                                  |
| ETIM 9                        | EC001285                                                                                                       |
| ETIM 8                        | EC001285                                                                                                       |
| ECLASS 8.0                    | 27141143                                                                                                       |
|                               |                                                                                                                |

### Tender text

Support rails for SV 3540.000-3543.000. Including assembly screws.

Width: 54 mm Height: 7.5 mm

© Rittal 2025 3