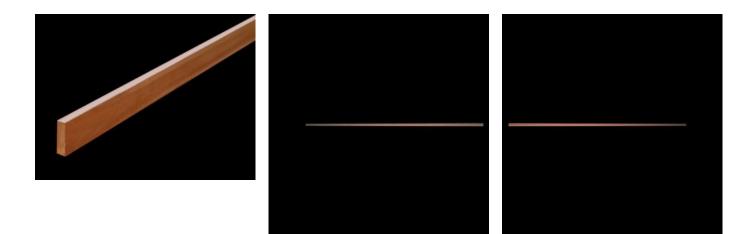

## SV 3586.005 - Busbars E-Cu

Length: 2400 mm/bar.

## Features

| SV 3586.005<br>E-Cu F30                    |
|--------------------------------------------|
| E-Cu F30                                   |
|                                            |
| 2,400 mm                                   |
| May be cut individually to required length |
| DIN EN 13 601                              |
| 30 mm x 10 mm                              |
| Length: 2,400 mm                           |
| 3 pc(s).                                   |
| 19.35                                      |
| 19.98                                      |
| 6.45                                       |
| 74071000                                   |
| 4028177684584                              |
| EC001522                                   |
| EC001522                                   |
| 27370303                                   |
|                                            |