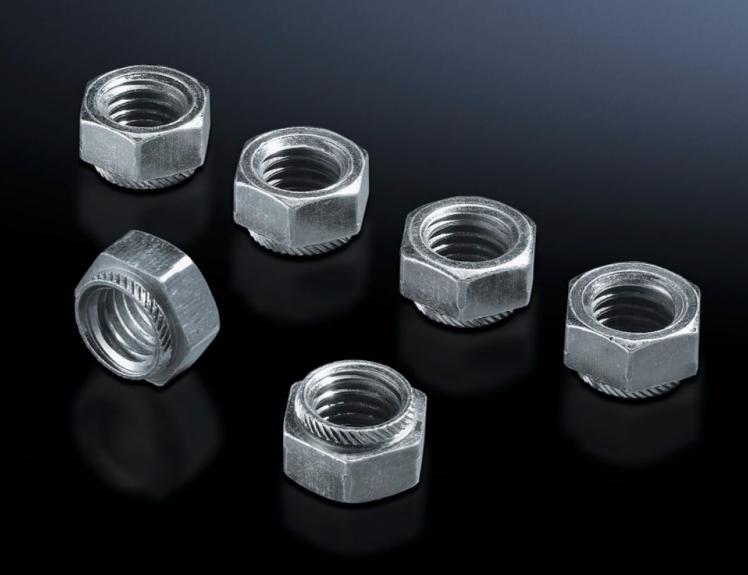

## SV 3591.060 Inserted screw nut M12

State: 28/07/2025 (Source: rittal.com/ie-en)

## SV 3591.060 - Inserted screw nut M12

Self-holding nut with knurled ring. For drilled holes in busbars.