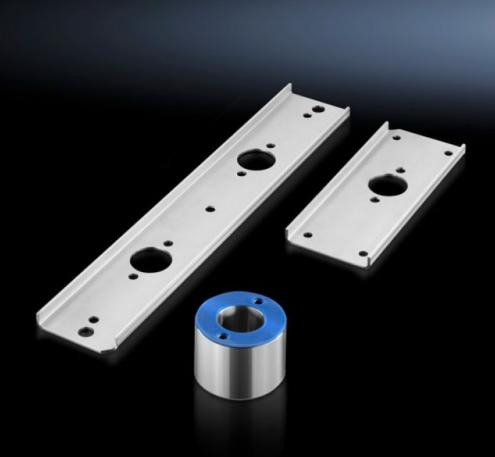

## HD 4000.066 - HD connection components for command panels HD, printer enclosures HD

The HD connection components provide a hygienic assembly solution for connecting two enclosures with integral cable routing.

## Features

| Model No.             | HD 4000.066                                                                                                                                                                                                                                                                                    |
|-----------------------|------------------------------------------------------------------------------------------------------------------------------------------------------------------------------------------------------------------------------------------------------------------------------------------------|
| Product description   | For For combining HD command panels and HD printer enclosures into one PC enclosure.                                                                                                                                                                                                           |
| Material              | Stainless steel 1.4301 (AISI 304)                                                                                                                                                                                                                                                              |
| Supply includes       | 2 reinforcement plates for enclosure, top<br>4 reinforcement plates for enclosure, bottom (2 for the roof, 2 for<br>the attachment of levelling feet or supporting structure)<br>2 spacer supports with drilled hole Ø 40 mm for cable entry, height<br>50/45.8 mm<br>Assembly parts and seals |
| Packs of              | 1 pc(s).                                                                                                                                                                                                                                                                                       |
| Net weight            | 8.6                                                                                                                                                                                                                                                                                            |
| Gross weight          | 8.6                                                                                                                                                                                                                                                                                            |
| Customs tariff number | 73269098                                                                                                                                                                                                                                                                                       |
| EAN                   | 4028177709515                                                                                                                                                                                                                                                                                  |
| ETIM 9                | EC000441                                                                                                                                                                                                                                                                                       |
| ETIM 8                | EC000441                                                                                                                                                                                                                                                                                       |
| ECLASS 8.0            | 27149109                                                                                                                                                                                                                                                                                       |