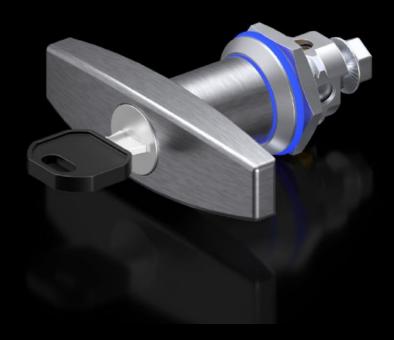

## HD 4000.067 - T handle HD

As an alternative to the standard lock insert with lock cylinder insert in a hygienic design.

## **Features**

| Model No.             | HD 4000.067                                                                                                                               |
|-----------------------|-------------------------------------------------------------------------------------------------------------------------------------------|
| Product description   | As an alternative to the standard lock insert with lock cylinder insert in a hygienic design.                                             |
| Material              | Stainless steel 1.4301 (AISI 304)<br>Stainless steel 1.4301 (AISI 304)                                                                    |
| To fit                | Enclosure type: HD compact enclosure AE with cam 1.4404 (AISI 316L) One-piece console - stainless steel console cover System enclosure HD |
| Packs of              | 1 pc(s).                                                                                                                                  |
| Net weight            | 0.23                                                                                                                                      |
| Gross weight          | 0.238                                                                                                                                     |
| Customs tariff number | 83024110                                                                                                                                  |
| EAN                   | 4028177971530                                                                                                                             |
| ETIM 9                | EC000327                                                                                                                                  |
| ETIM 8                | EC000327                                                                                                                                  |
| ECLASS 8.0            | 27409217                                                                                                                                  |
|                       |                                                                                                                                           |