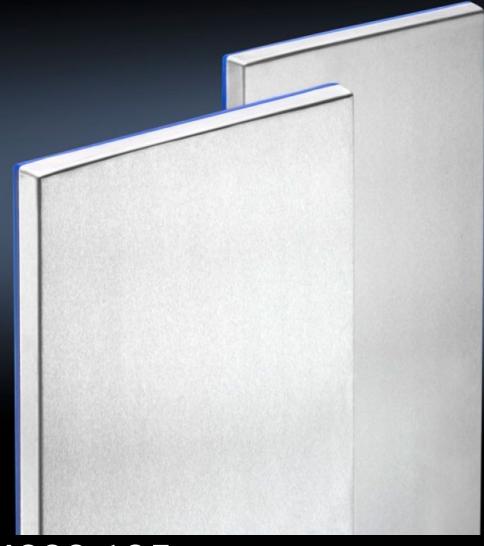

## HD 4000.185 - HD side panels for HD large enclosure

Side panels with exterior blue silicone seal. Screw fastening points are located inside the sealing zone.

## **Features**

| Model No.             | HD 4000.185                                                                                  |
|-----------------------|----------------------------------------------------------------------------------------------|
| Material              | Stainless steel 1.4301 (AISI 304), 2.0 mm                                                    |
| Supply includes       | With assembly parts for screw-fastening from the inside                                      |
| Note                  | Depending on the fitted side panel, the overall width of the enclosure is increased by 25 mm |
| To fit                | Height: = 1,800 mm<br>Depth: = 500 mm                                                        |
| Packs of              | 2 pc(s).                                                                                     |
| Net weight            | 32                                                                                           |
| Customs tariff number | 94039910                                                                                     |
| EAN                   | 4028177693616                                                                                |
| ETIM 9                | EC002524                                                                                     |
| ETIM 8                | EC002524                                                                                     |
| ECLASS 8.0            | 27182101                                                                                     |