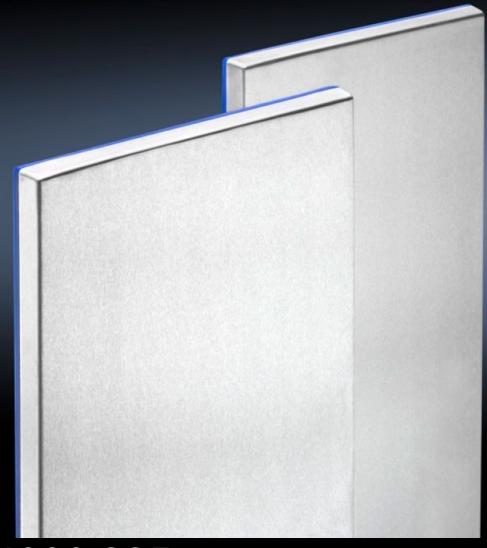

## HD 4000.205 - HD side panels for HD system enclosure

Side panels with exterior blue silicone seal. Screw fastening points are located inside the sealing zone.