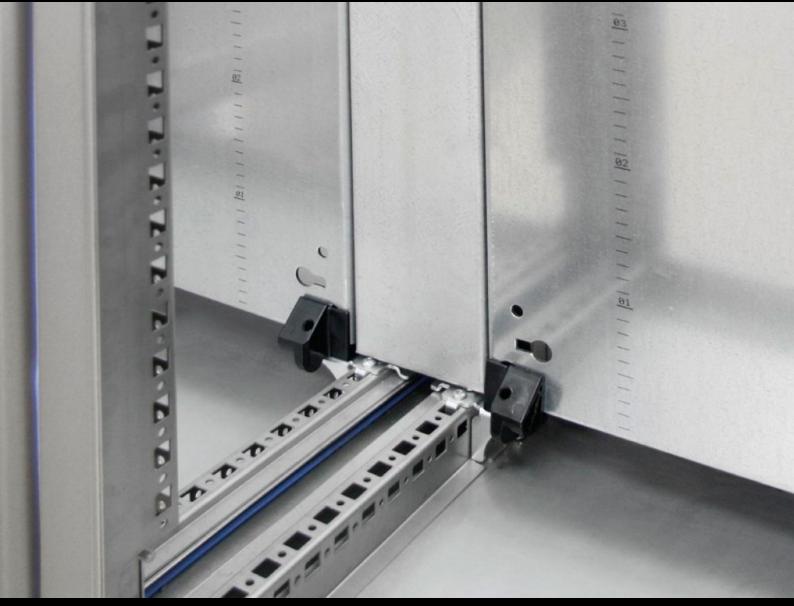

## HD 4000.508 - Mounting plate infill for HD large enclosure

For a continuous mounting surface in bayed suites where the mounting plate is set forward.

## **Features**

| Model No.             | HD 4000.508                                                                                |
|-----------------------|--------------------------------------------------------------------------------------------|
| Product description   | For a continuous mounting surface in bayed suites where the mounting plate is set forward. |
| Material              | Sheet steel, 2 mm                                                                          |
| Surface finish        | Zinc-plated                                                                                |
| Supply includes       | Assembly parts                                                                             |
| To fit                | Height: = 1,800 mm                                                                         |
| Packs of              | 1 pc(s).                                                                                   |
| Net weight            | 5.5                                                                                        |
| Gross weight          | 6                                                                                          |
| Customs tariff number | 94039910                                                                                   |
| EAN                   | 4028177693722                                                                              |
| ETIM 9                | EC000213                                                                                   |
| ETIM 8                | EC000213                                                                                   |
| ECLASS 8.0            | 27409216                                                                                   |
|                       |                                                                                            |