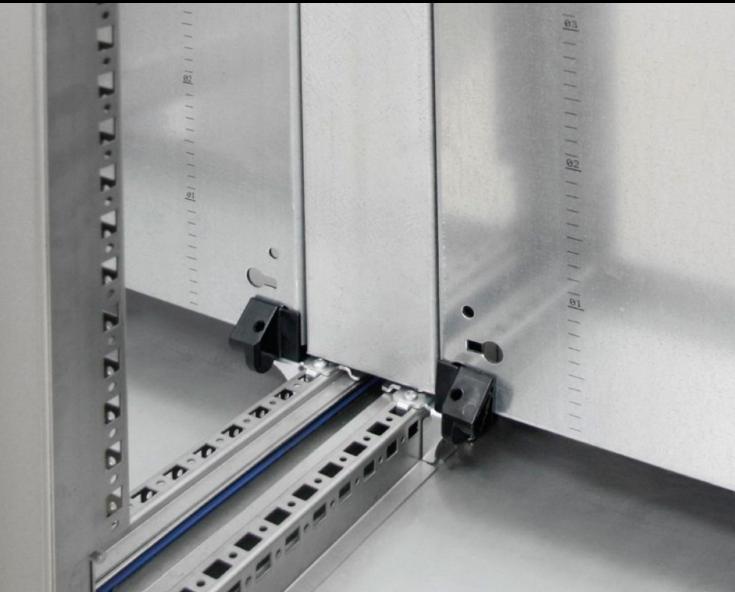

## HD 4000.520 - Mounting plate infill for HD system enclosure

For a continuous mounting surface in bayed suites where the mounting plate is set forward.