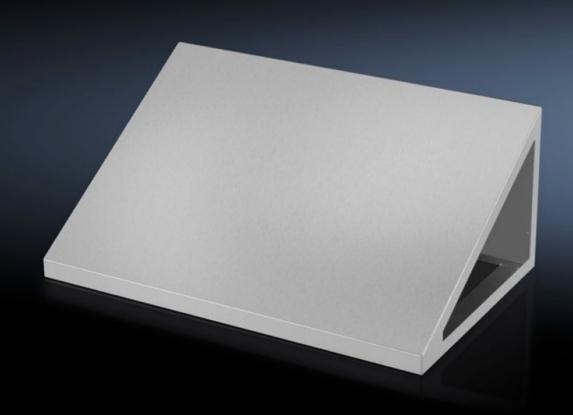

## HD 4000.525 - HD attachment for HD large enclosure

30° sloped attachment to prevent the accumulation of liquids or objects. Gap-free mounting on the HD system enclosure.

## **Features**

| Model No.             | HD 4000.525                                                               |
|-----------------------|---------------------------------------------------------------------------|
| Design                | Roof angled forwards by 30°                                               |
| Material              | Stainless steel 1.4301 (AISI 304)                                         |
| Supply includes       | Assembly parts                                                            |
| Dimensions            | Width: 1,200 mm  Height, front: 40 mm  Height rear: 333 mm  Depth: 500 mm |
| To fit                | Width: = 1,200 mm<br>Depth: = 500 mm                                      |
| Packs of              | 1 pc(s).                                                                  |
| Net weight            | 19                                                                        |
| Gross weight          | 20                                                                        |
| Customs tariff number | 94032080                                                                  |
| EAN                   | 4028177694231                                                             |
| ETIM 9                | EC002530                                                                  |
| ETIM 8                | EC002530                                                                  |
| ECLASS 8.0            | 27182405                                                                  |