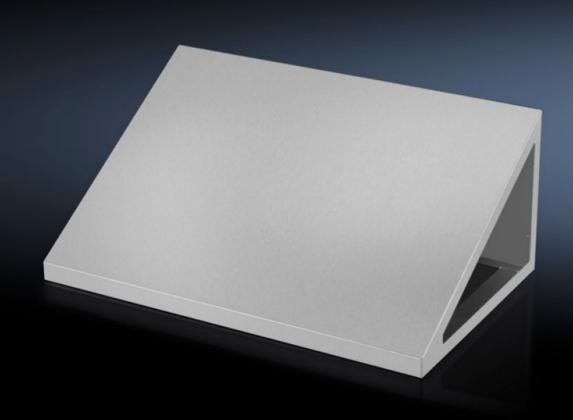

## HD 4000.565 - HD attachment for HD large enclosure

30° sloped attachment to prevent the accumulation of liquids or objects. Gap-free mounting on the HD system enclosure.

## **Features**

| Model No.             | HD 4000.565                       |
|-----------------------|-----------------------------------|
| Design                | Roof angled forwards by 30°       |
| Material              | Stainless steel 1.4301 (AISI 304) |
| Supply includes       | Assembly parts                    |
| Dimensions            | Width: 600 mm                     |
|                       | Height, front: 40 mm              |
|                       | Height rear: 333 mm               |
|                       | Depth: 500 mm                     |
| To fit                | Width: = 600 mm                   |
|                       | Depth: = 500 mm                   |
| Packs of              | 1 pc(s).                          |
| Net weight            | 9                                 |
| Gross weight          | 10                                |
| Customs tariff number | 94032080                          |
| EAN                   | 4028177693746                     |
| ETIM 9                | EC002530                          |
| ETIM 8                | EC002530                          |
| ECLASS 8.0            | 27182405                          |
|                       |                                   |