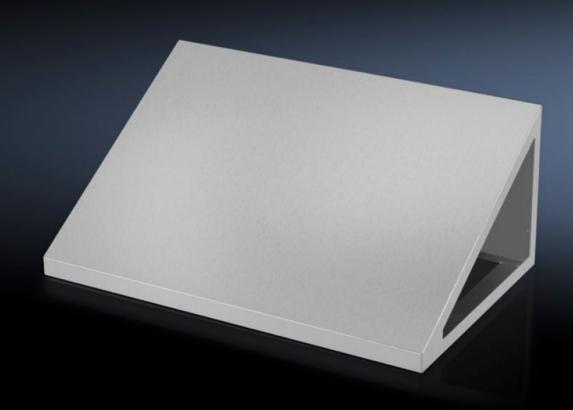

## HD 4000.585 - HD attachment for HD large enclosure

30° sloped attachment to prevent the accumulation of liquids or objects. Gap-free mounting on the HD system enclosure.

## **Features**

| Model No.             | HD 4000.585                       |
|-----------------------|-----------------------------------|
| Design                | Roof angled forwards by 30°       |
| Material              | Stainless steel 1.4301 (AISI 304) |
| Supply includes       | Assembly parts                    |
| Dimensions            | Width: 800 mm                     |
|                       | Height, front: 40 mm              |
|                       | Height rear: 333 mm               |
|                       | Depth: 500 mm                     |
| To fit                | Width: = 800 mm                   |
|                       | Depth: = 500 mm                   |
| Packs of              | 1 pc(s).                          |
| Net weight            | 12                                |
| Gross weight          | 12.5                              |
| Customs tariff number | 94032080                          |
| EAN                   | 4028177693753                     |
| ETIM 9                | EC002530                          |
| ETIM 8                | EC002530                          |
| ECLASS 8.0            | 27182405                          |