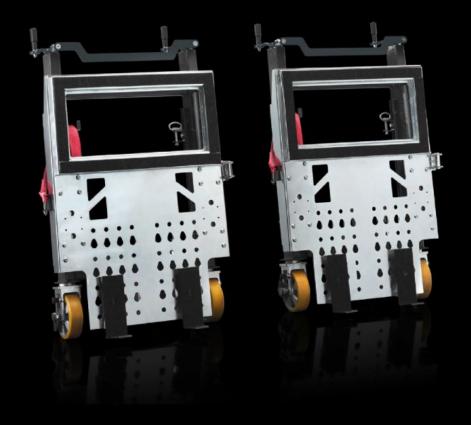

#### AS 4050.005 - Smart Lifter

Lifting and transport device for enclosures and enclosure suites up 4.80 m long.

#### **Features**

| Model No.                | AS 4050.005                                                                                                                                                                                                                                                                              |  |
|--------------------------|------------------------------------------------------------------------------------------------------------------------------------------------------------------------------------------------------------------------------------------------------------------------------------------|--|
| Product description      | Lifting and transport device for enclosures and enclosure suites up to 4.80 m length.                                                                                                                                                                                                    |  |
| Benefits                 | Supports simple mounting of base/plinths beneath enclosures Easy transportation of bayed enclosures in the workshop or at the installation site Flexible use for enclosures of different depths, thanks to adjustable forks Ergonomic working (lifting and lowering) with a torque crank |  |
| Technical specifications | Dimensions per trolley (W x H x D): 750 x 1100 x 400 mm                                                                                                                                                                                                                                  |  |
| Function principle       | Transportation of bayed enclosures up to a length of 4.80 m<br>Transportable enclosure depths: 400, 500, 600, 800 mm<br>Lifting of bayed enclosures up to a height of 230 mm and a weight<br>of 1800 kg                                                                                  |  |
| Supply includes          | 2 transport trolleys                                                                                                                                                                                                                                                                     |  |
| Load capacity            | 1,800 kg                                                                                                                                                                                                                                                                                 |  |
| Packs of                 | 1 pc(s).                                                                                                                                                                                                                                                                                 |  |
| Net weight               | 180                                                                                                                                                                                                                                                                                      |  |
| Gross weight             | 195                                                                                                                                                                                                                                                                                      |  |
| Customs tariff number    | 84279000                                                                                                                                                                                                                                                                                 |  |
| EAN                      | 4028177957558                                                                                                                                                                                                                                                                            |  |
|                          |                                                                                                                                                                                                                                                                                          |  |