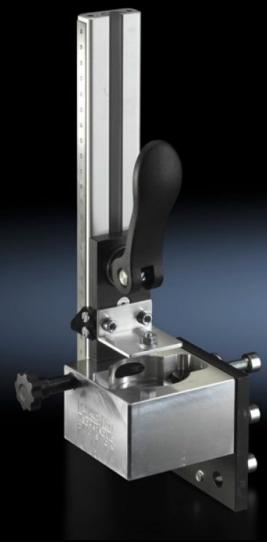

## AS 4050.030 - Tool mounting aid

Mounting aid for replacing and calibrating tools such as drill bits, milling cutters and thread tappers. To fit SK30 tool holders.

## **Features**

| Model No.             | AS 4050.030                                                                                                                                                    |
|-----------------------|----------------------------------------------------------------------------------------------------------------------------------------------------------------|
| Product description   | For replacing and calibrating tools such as drill bits, milling cutters and thread tappers in Perforex machining centres BC and Perforex milling terminals MT. |
| Benefits              | Easy to use<br>High level of measurement accuracy                                                                                                              |
| Supply includes       | Assembly aid including C-wrench                                                                                                                                |
| Packs of              | 1 pc(s).                                                                                                                                                       |
| Net weight            | 2.4                                                                                                                                                            |
| Gross weight          | 2.5                                                                                                                                                            |
| Customs tariff number | 84669360                                                                                                                                                       |
| EAN                   | 4028177804234                                                                                                                                                  |
| ETIM 9                | EC001231                                                                                                                                                       |
| ETIM 8                | EC001231                                                                                                                                                       |
| ECLASS 8.0            | 36659290                                                                                                                                                       |