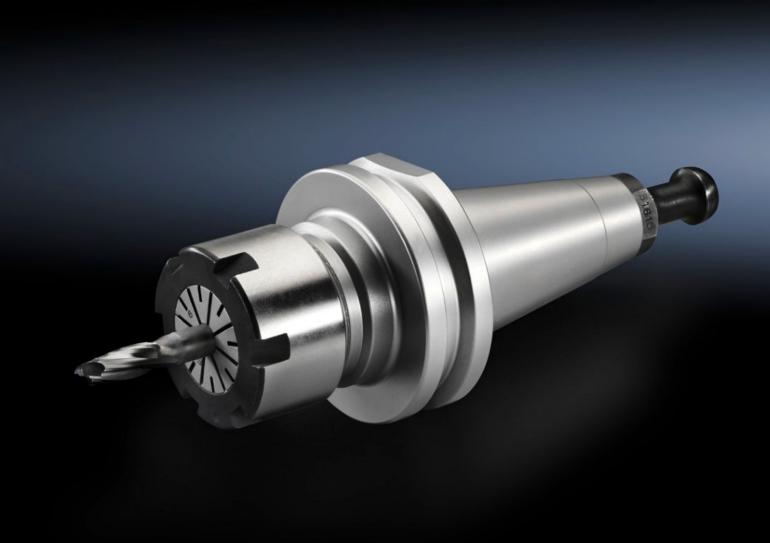

## AS 4050.051 - Aluminium/plastic milling tool set

Milling tool set for machining with Perforex machining centres BC and Perforex milling terminals MT.

## **Features**

| Model No.             | AS 4050.051                                                                                          |
|-----------------------|------------------------------------------------------------------------------------------------------|
| Product description   | Milling tool set for machining with Perforex machining centres BC and Perforex milling terminals MT. |
| Supply includes       | Tool holder<br>Collet<br>End mill 6 mm                                                               |
| Machinable material   | Aluminium<br>Plastic                                                                                 |
| Packs of              | 1 pc(s).                                                                                             |
| Net weight            | 1                                                                                                    |
| Gross weight          | 1                                                                                                    |
| Customs tariff number | 39269097                                                                                             |
| EAN                   | 4028177804265                                                                                        |
| ETIM 9                | EC000162                                                                                             |
| ETIM 8                | EC000945                                                                                             |
| ECLASS 8.0            | 36609211                                                                                             |