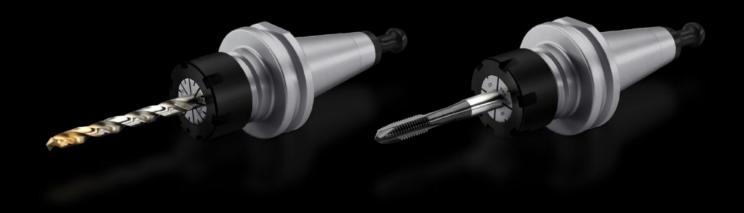

## AS 4050.057 - Machine thread tap set

Tool kit for making tapped holes.

## **Features**

| AS 4050.057                                                                                                                                       |
|---------------------------------------------------------------------------------------------------------------------------------------------------|
|                                                                                                                                                   |
| Machine thread tap set M3                                                                                                                         |
| Tool kit for making tapped holes. Additional tool for Perforex machining centres BC and Perforex milling terminals MT.                            |
| 2 x tool holders SK30 ER25 1 x collet for thread tapper M3 1 x collet for drill, to fit 3 - 2 mm 1 x twist drill 2.6 mm 1 x machine thread tap M3 |
| Steel Stainless steel Aluminium Plastic                                                                                                           |
| 1 pc(s).                                                                                                                                          |
| 1.3                                                                                                                                               |
| 1.4                                                                                                                                               |
| 82077037                                                                                                                                          |
| 4028177938946                                                                                                                                     |
| EC002155                                                                                                                                          |
| EC002155                                                                                                                                          |
| 36609208                                                                                                                                          |
|                                                                                                                                                   |