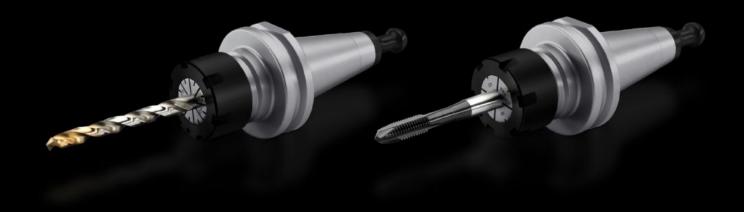

## AS 4050.059 - Machine thread tap set

Tool kit for making tapped holes.

## **Features**

| Model No.             | AS 4050.059                                                                                                            |
|-----------------------|------------------------------------------------------------------------------------------------------------------------|
| Design                | Machine thread tap set M12                                                                                             |
| Product description   | Tool kit for making tapped holes. Additional tool for Perforex machining centres BC and Perforex milling terminals MT. |
| Supply includes       | 2 x tool holders SK30 ER25                                                                                             |
|                       | 1 x collet for thread tapper M12                                                                                       |
|                       | 1 x collet for drill, to fit 11 - 10 mm                                                                                |
|                       | 1 x twist drill 10.5 mm                                                                                                |
|                       | 1 x machine thread tap M12                                                                                             |
| To fit Model No.      | 4050107                                                                                                                |
|                       | 4050108                                                                                                                |
|                       | 4050230                                                                                                                |
| Machinable material   | Steel                                                                                                                  |
|                       | Stainless steel                                                                                                        |
|                       | Aluminium                                                                                                              |
|                       | Plastic                                                                                                                |
| Packs of              | 1 pc(s).                                                                                                               |
| Net weight            | 1.4                                                                                                                    |
| Gross weight          | 1.5                                                                                                                    |
| Customs tariff number | 82077037                                                                                                               |
| EAN                   | 4028177938960                                                                                                          |
| ETIM 9                | EC002155                                                                                                               |
| ETIM 8                | EC002155                                                                                                               |
| ECLASS 8.0            | 36609208                                                                                                               |