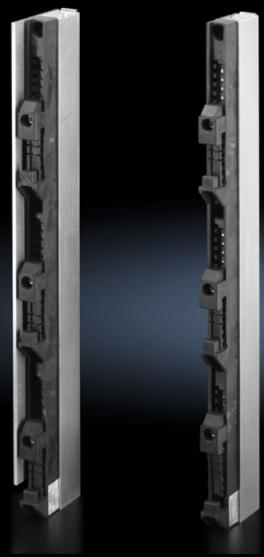

## AS 4050.082 - Busbar clamper

The simple solution for clamping copper bars/busbars on Perforex BC machining centres BC and Perforex milling terminals MT.

#### **Features**

| AS 4050.082                                                                                                                                                        |
|--------------------------------------------------------------------------------------------------------------------------------------------------------------------|
| Simultaneous clamping of three short copper bars (material thickness 5 or 10 mm)                                                                                   |
| Busbar clamper for Perforex machining centres BC and Perforex milling terminals MT, for simple machining of copper bars. Suitable for drilling and thread tapping. |
| 150 - 300 mm                                                                                                                                                       |
| 30 - 120 mm                                                                                                                                                        |
| 150 - 1,000 mm                                                                                                                                                     |
| Yes                                                                                                                                                                |
| 4050.101                                                                                                                                                           |
| 4055.910                                                                                                                                                           |
| 4055.911                                                                                                                                                           |
| 2 pc(s).                                                                                                                                                           |
| 84669360                                                                                                                                                           |
| 4028177804517                                                                                                                                                      |
|                                                                                                                                                                    |