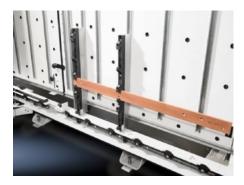

## AS 4050.082 - Busbar clamper

The simple solution for clamping copper bars/busbars on Perforex BC machining centres BC and Perforex milling terminals MT.

#### **Features**

| AS 4050.082                                                                                                                                                        |
|--------------------------------------------------------------------------------------------------------------------------------------------------------------------|
| Simultaneous clamping of three short copper bars (material thickness 5 or 10 mm)                                                                                   |
| Busbar clamper for Perforex machining centres BC and Perforex milling terminals MT, for simple machining of copper bars. Suitable for drilling and thread tapping. |
| 150 - 300 mm                                                                                                                                                       |
| 30 - 120 mm                                                                                                                                                        |
| 150 - 1,000 mm                                                                                                                                                     |
| Yes                                                                                                                                                                |
| 4050.101                                                                                                                                                           |
| 4055.910                                                                                                                                                           |
| 4055.911                                                                                                                                                           |
| 2 pc(s).                                                                                                                                                           |
| 84669360                                                                                                                                                           |
| 4028177804517                                                                                                                                                      |
|                                                                                                                                                                    |