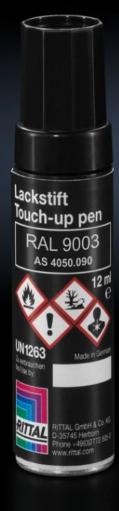

## SZ 4050.090 - Primer/paint

Primer/paint for touching up and repairing powder-coated and wet-painted surfaces, air-drying.

## Features

| Model No.             | SZ 4050.090                                                                       |
|-----------------------|-----------------------------------------------------------------------------------|
| Product description   | For touching up and repairing powder-coated and wet-painted surfaces, air-drying. |
| Colour                | RAL 9003 Signal white                                                             |
| Contents              | 12 ml                                                                             |
| Delivery form         | Touch-up pen                                                                      |
| Packs of              | 1 pc(s).                                                                          |
| Net weight            | 0.025                                                                             |
| Gross weight          | 0.03                                                                              |
| Customs tariff number | 32082090                                                                          |
| EAN                   | 4028177924055                                                                     |
| ETIM 9                | EC001899                                                                          |
| ETIM 8                | EC001899                                                                          |
| ECLASS 8.0            | 27409253                                                                          |
| -0EA33 0.0            | 27409233                                                                          |