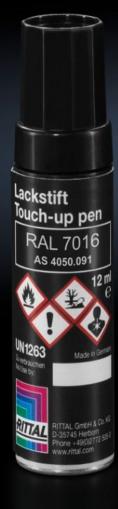

## SZ 4050.091 - Primer/paint

Primer/paint for touching up and repairing powder-coated and wet-painted surfaces, air-drying.

## Features

| Model No.             | SZ 4050.091                                                                       |
|-----------------------|-----------------------------------------------------------------------------------|
| Product description   | For touching up and repairing powder-coated and wet-painted surfaces, air-drying. |
| Colour                | RAL 7016 Anthracite grey                                                          |
| Contents              | 12 ml                                                                             |
| Delivery form         | Touch-up pen                                                                      |
| Packs of              | 1 pc(s).                                                                          |
| Net weight            | 0.025                                                                             |
| Gross weight          | 0.03                                                                              |
| Customs tariff number | 32082090                                                                          |
| EAN                   | 4028177924031                                                                     |
| ETIM 9                | EC001899                                                                          |
| ETIM 8                | EC001899                                                                          |
| ECLASS 8.0            | 27409253                                                                          |