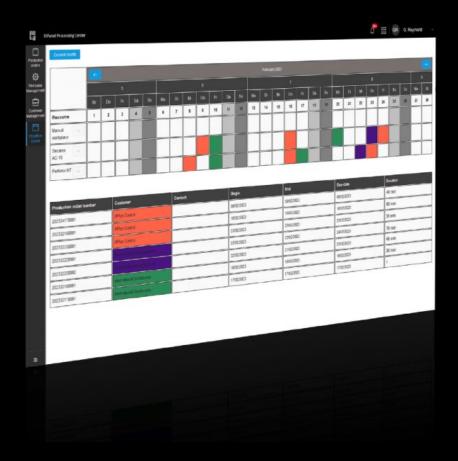

#### AS 4050.095 - RiPanel Processing Center

The RiPanel Processing Center from Rittal, in conjunction with EPLAN software, offers a seamless solution for the efficient management of production and machine orders. The production management tool ensures comprehensive process optimisation for complete planning confidence. Throughput times, errors and costs are significantly reduced. The production management tool comprises two modules: the layout tool and the job management module. The library integrated into the layout tool already contains a selection of 2D-modelled components from Rittal and may be extended as required. The job management module supports the management of production orders for registered Rittal machines.

### **Features**

| Supply includes       | Cloud-based application: RiPanel Processing Center Integral job management for managing production orders for registered Rittal machines Integral layout tool for configuring enclosures and mounting plates with components with production-relevant information for automated machining Component library with 2D Rittal components, extendible by creating enclosures, plates, components and drilling template models |
|-----------------------|---------------------------------------------------------------------------------------------------------------------------------------------------------------------------------------------------------------------------------------------------------------------------------------------------------------------------------------------------------------------------------------------------------------------------|
| Packs of              | 1 pc(s).                                                                                                                                                                                                                                                                                                                                                                                                                  |
| Net weight            | 0.01                                                                                                                                                                                                                                                                                                                                                                                                                      |
| Gross weight          | 0.01                                                                                                                                                                                                                                                                                                                                                                                                                      |
| Customs tariff number | 85234920                                                                                                                                                                                                                                                                                                                                                                                                                  |