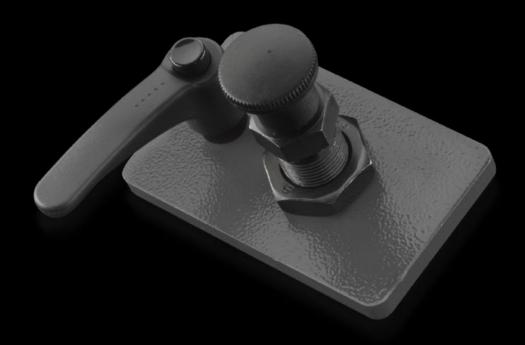

## AS 4050.213 - Clamping unit for assembly frame

For secure attachment of the mounting plate onto the assembly frames 150 MN, 200 EN and 300 ENH.

## **Features**

| Model No.             | AS 4050.213                                                                                    |
|-----------------------|------------------------------------------------------------------------------------------------|
| Design                | Тор                                                                                            |
| Product description   | For secure attachment of a mounting plate onto the assembly frames 150 MN, 200 EN and 300 ENH. |
| Supply includes       | 1 clamping unit pack, top                                                                      |
| To fit Model No.      | 4050.150<br>4050.200<br>4050.300                                                               |
| Packs of              | 1 pc(s).                                                                                       |
| Net weight            | 0.63                                                                                           |
| Gross weight          | 0.639                                                                                          |
| Customs tariff number | 84662020                                                                                       |
| EAN                   | 4028177804661                                                                                  |
| ETIM 9                | EC001231                                                                                       |
| ETIM 8                | EC001231                                                                                       |
| ECLASS 8.0            | 36659290                                                                                       |