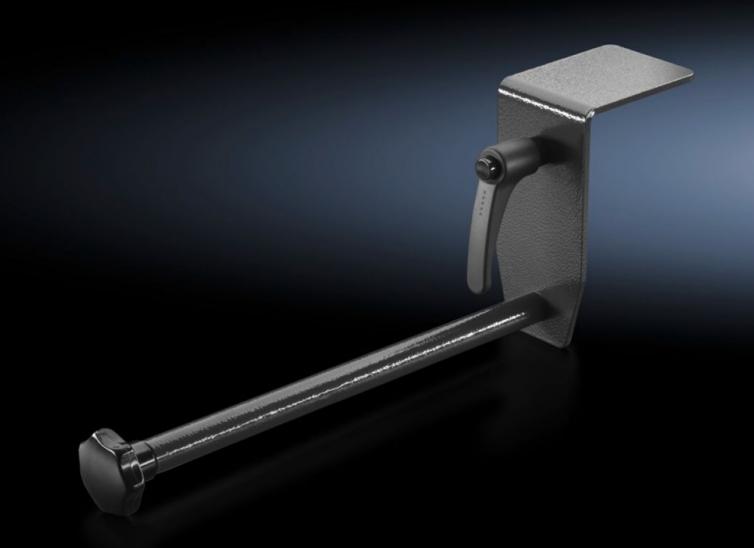

## AS 4050.216 - Wire reel holder for assembly frame

For adapting wire reels or drums on the assembly frames 150 MN, 200 EN and 300 ENH.