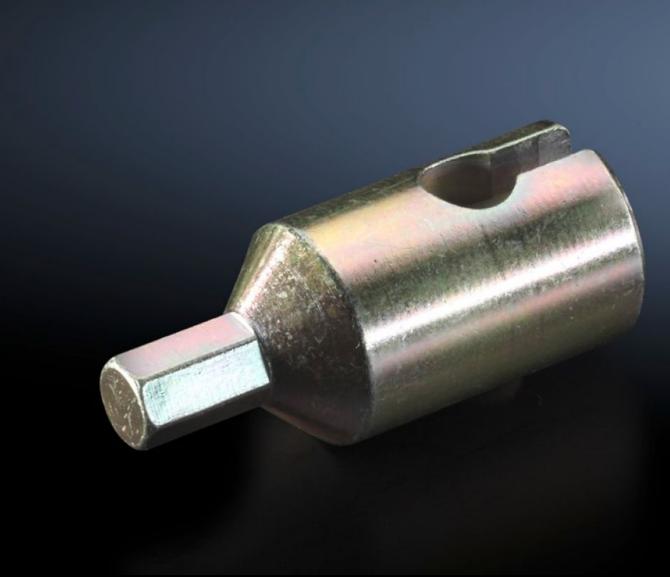

## AS 4050.218 - Screw adaptor for spindle hoist

For operating the assembly frame spindle drive using a cordless screwdriver. To fit assembly frame 150 MN.