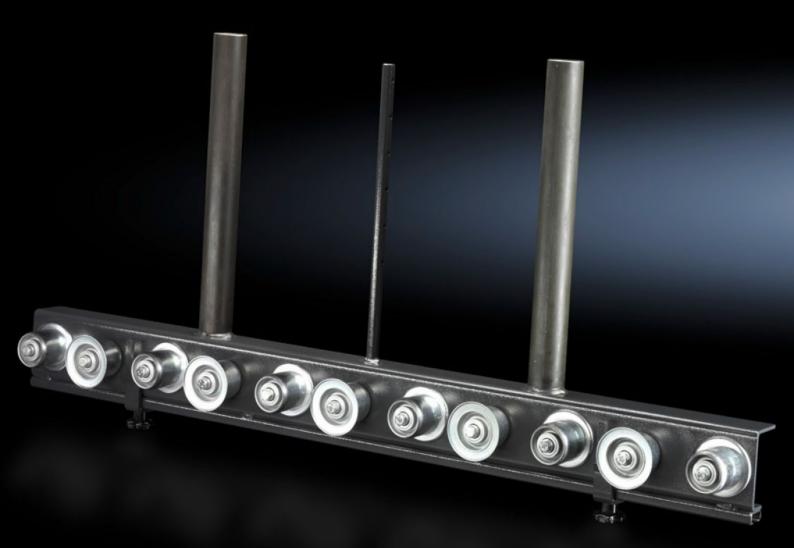

## AS 4050.220 - Roller conveyor for assembly frame

For inserting the mounting plate sideways into the enclosure. To fit assembly frame 300 ENH.